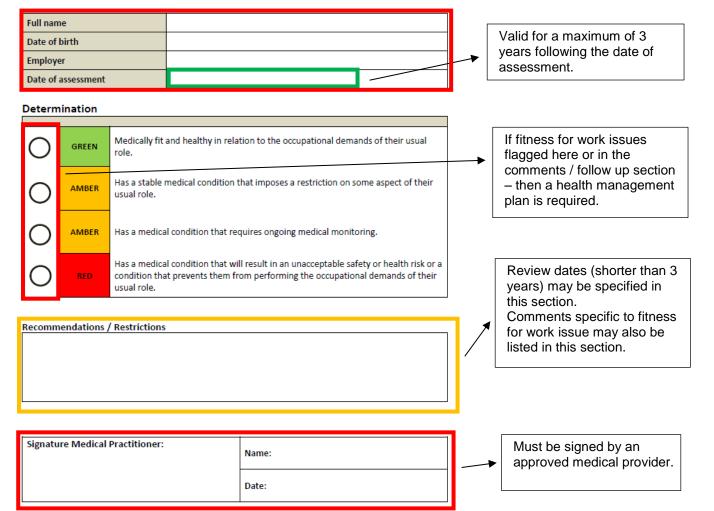

# A) Order 43 Pre-Employment Medical

| Order 43 Preplaceme                                                                              | nt Medical Asse                                                                                                                 | ssment Report        | -                                                                                                                                                                                                                                  | Pre-employment medical valid<br>for 3 years, if stay with same<br>employer and role.                                                                           |
|--------------------------------------------------------------------------------------------------|---------------------------------------------------------------------------------------------------------------------------------|----------------------|------------------------------------------------------------------------------------------------------------------------------------------------------------------------------------------------------------------------------------|----------------------------------------------------------------------------------------------------------------------------------------------------------------|
| Full nameDate of birthEmployerSEGDate of assessment                                              | Click or tap to enter a date.                                                                                                   |                      | *                                                                                                                                                                                                                                  | If changing employer, but<br>staying in the same role: Pre-<br>employment medicals valid for 1<br>year, after 1 year, new pre-<br>employment medical required. |
| Determination                                                                                    | and healthy in relation to the                                                                                                  |                      | If changing role: New pre-<br>employment medical required.                                                                                                                                                                         |                                                                                                                                                                |
| AMBER Has a stable usual role AMBER Has a medica AMBER Has a medica RED Has a medica usual role. | medical condition that impo<br>al condition that requires on<br>al condition that will result in<br>t prevents them from perfor |                      | For medicals to be accepted a<br>valid X-Ray must be available.<br>If yes – X-Ray date may be<br>included on this medical or<br>evidence provided as a separate<br>attachment. Date of X-Ray needs<br>to be provided to allow data |                                                                                                                                                                |
| Chest x-ray current (as per Order 4 Recommendations / Restric                                    |                                                                                                                                 | Yes No               |                                                                                                                                                                                                                                    | upload.<br>If no – the medical will be<br>rejected, and direction to source<br>medical to be uploaded provided<br>back.                                        |
| Any test results indicating a dise<br>carrying out the work?<br>Comments                         | ase, illness or injury as a                                                                                                     | result of Yes D No D |                                                                                                                                                                                                                                    |                                                                                                                                                                |