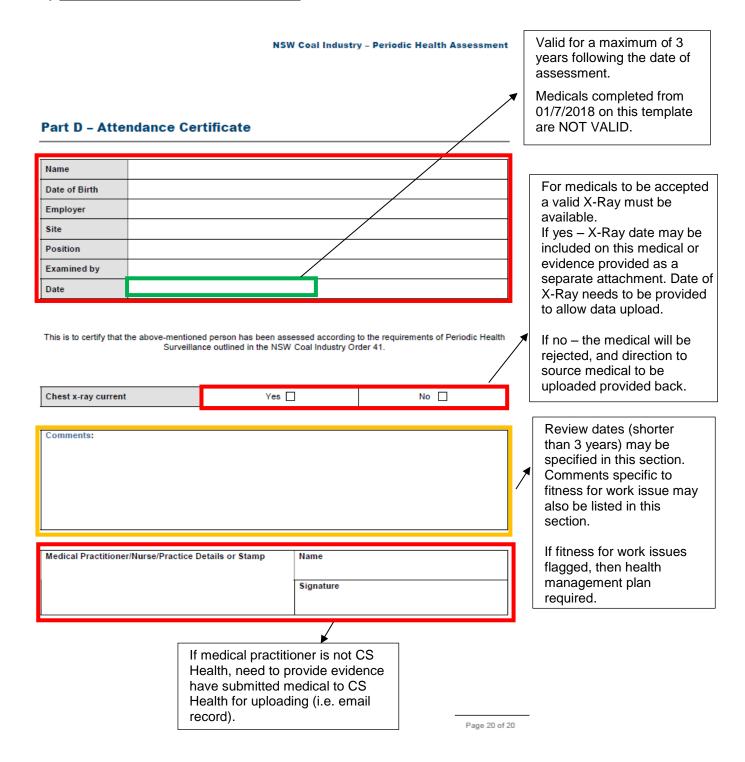

## A) Order 41 - Pre-Employment Medical

|                                                                                                                                                                                                                                                                                                                                               |                                                                                    |                                                                                                                  |                                                                                       | valid for 3 years, if stay with same employer and role.                                                                                                                       |
|-----------------------------------------------------------------------------------------------------------------------------------------------------------------------------------------------------------------------------------------------------------------------------------------------------------------------------------------------|------------------------------------------------------------------------------------|------------------------------------------------------------------------------------------------------------------|---------------------------------------------------------------------------------------|-------------------------------------------------------------------------------------------------------------------------------------------------------------------------------|
| Part D – Cert                                                                                                                                                                                                                                                                                                                                 | NSW Coa                                                                            | I Industry – Preplacement Media                                                                                  | cal Assessment                                                                        | If changing employer, but<br>staying in the same role:<br>Pre-employment medicals<br>valid for 1 year, after 1<br>year, new pre-employment<br>medical required.               |
| Date of Birth<br>Employer                                                                                                                                                                                                                                                                                                                     |                                                                                    |                                                                                                                  |                                                                                       | If changing role: New pre-<br>employment medical<br>required.                                                                                                                 |
| Site<br>Position<br>Examined by                                                                                                                                                                                                                                                                                                               |                                                                                    |                                                                                                                  | Medicals completed from 01/7/2018 on this template are NOT VALID.                     |                                                                                                                                                                               |
| Date                                                                                                                                                                                                                                                                                                                                          |                                                                                    |                                                                                                                  |                                                                                       |                                                                                                                                                                               |
| GREEN       Medically fit and healthy in relation to the occ         AMBER       Has a stable medical condition that imposes or         Has a medical condition that requires ongoin         Has a medical condition that requires ongoin         Has a medical condition that will result in an prevents them from performing the occupation |                                                                                    | es a restriction on some aspect of their<br>bing medical monitoring.<br>In unacceptable safety or health risk or | usual role;                                                                           | If fitness for work issues<br>flagged here or in the<br>comments / follow up<br>section<br>If fitness for work issues<br>flagged, then health<br>management plan<br>required. |
| Comments:                                                                                                                                                                                                                                                                                                                                     |                                                                                    |                                                                                                                  |                                                                                       | Review dates (shorter<br>than 3 years) may be<br>specified in this section.<br>Comments specific to                                                                           |
| Chest x-ray current                                                                                                                                                                                                                                                                                                                           | (as per Order 41 requirements)                                                     | Yes 🗌                                                                                                            | No 🗌                                                                                  | fitness for work issue may<br>also be listed in this<br>section.                                                                                                              |
| Medical Practitione                                                                                                                                                                                                                                                                                                                           | r/Practice details or stamp                                                        | Name<br>Signature                                                                                                |                                                                                       | If fitness for work issues<br>flagged, then health<br>management plan<br>required.                                                                                            |
|                                                                                                                                                                                                                                                                                                                                               | cument is provided to the employer as a ce with Order 41. For information regard   |                                                                                                                  |                                                                                       |                                                                                                                                                                               |
| Health, need the have submitte                                                                                                                                                                                                                                                                                                                | ctitioner is not CS<br>o provide evidence<br>d medical to CS<br>bading (i.e. email | avail<br>If yes<br>medi<br>attac<br>allow                                                                        | able.<br>s – X-Ray date m<br>ical or evidence p<br>hment. Date of X<br>v data upload. | cepted a valid X-Ray must be<br>ay be included on this<br>provided as a separate<br>X-Ray needs to be provided to<br>I be rejected, and direction to                          |
|                                                                                                                                                                                                                                                                                                                                               |                                                                                    |                                                                                                                  |                                                                                       | uploaded provided back.                                                                                                                                                       |