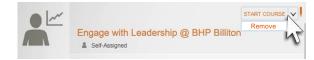

### **Complete learning**

Assigned learning will appear under your Learning Assignments tile on your landing page. If training is:

- Online, click 'Start Course' to launch it
- **Classroom or instructor led**, you will be prompted to register for an available session
- You can also **remove** self-assigned training as a drop-down option