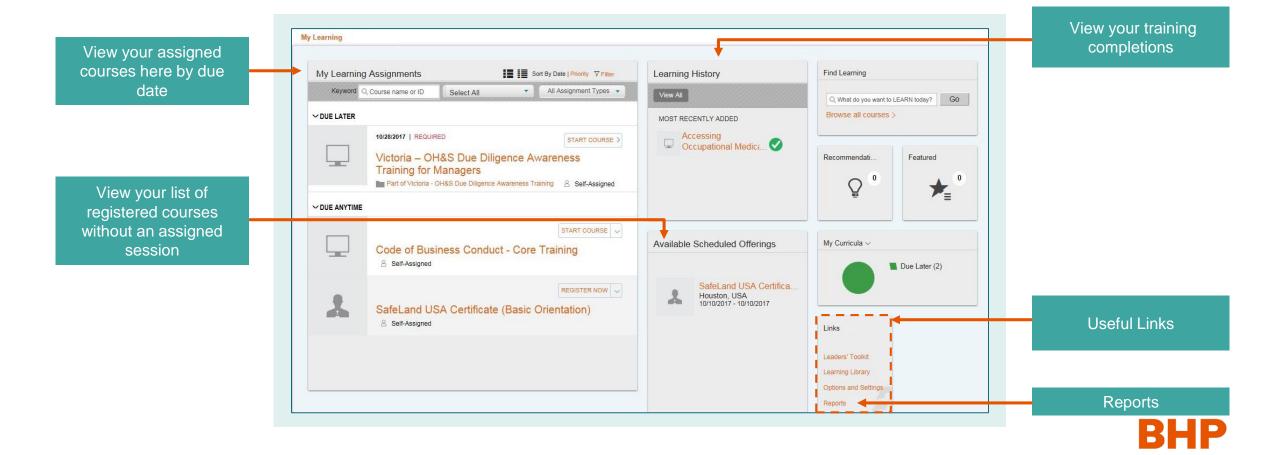

LMS Landing Page Overview

Our new global Learning Management System (LMS) is here! Below you will find a quick reference to navigating the new landing page.

### **Tips & Tricks**

Our new global learning platform (Learning Management System) is here! To help you with navigating around the new system, we've included some handy information below to show you how to do some of the key processes

### **Finding learning items**

Use the **Find Learning** tile, or click on **Browse all courses** to search for specific learning items. Once you find the learning item, you can assign it to yourself

| Q. What do you want to LEARN today? | Go |
|-------------------------------------|----|
|-------------------------------------|----|

### **Complete learning**

Assigned learning will appear under your Learning Assignments tile on your landing page. If training is:

- Online, click 'Start Course' to launch it
- **Classroom or instructor led**, you will be prompted to register for an available session
- You can also **remove** self-assigned training as a drop-down option