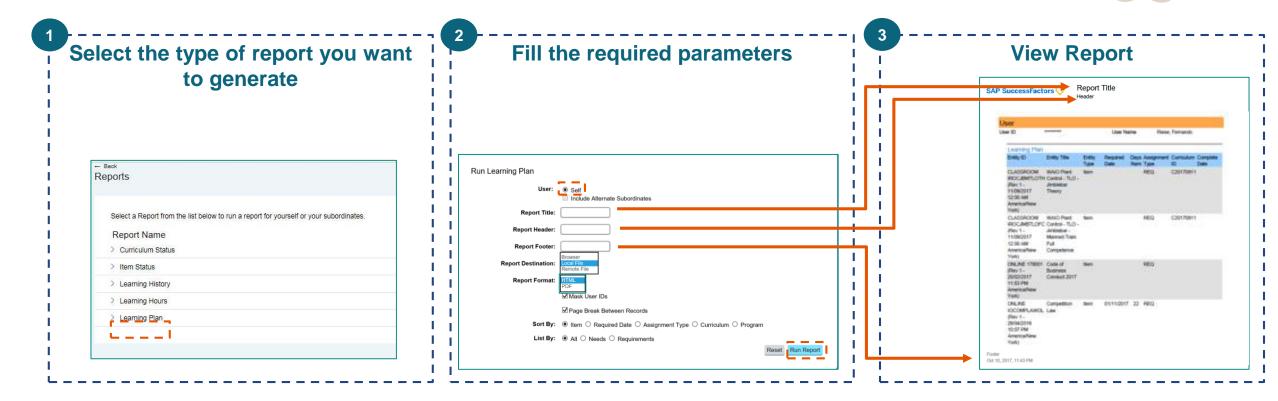

LMS – Reports Reference

# You will need to follow 3 steps to generate a report

**For Service Contractors**